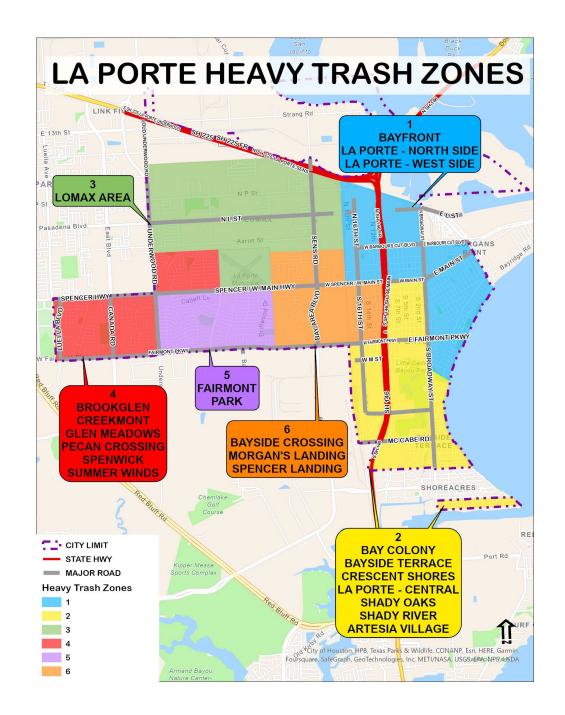

#### http://laportetx.gov/416/Heavy-Trash-Collection

- 1. Brush must be placed separate from appliances, furniture, and trash.
- 2. The City is divided into six zones and each zone takes two days to collect. Material will be collected on one of the two scheduled days. TRUCKS WILL PASS ONLY ONCE. NO LATE PICKUPS OR SPECIAL PICKUPS.